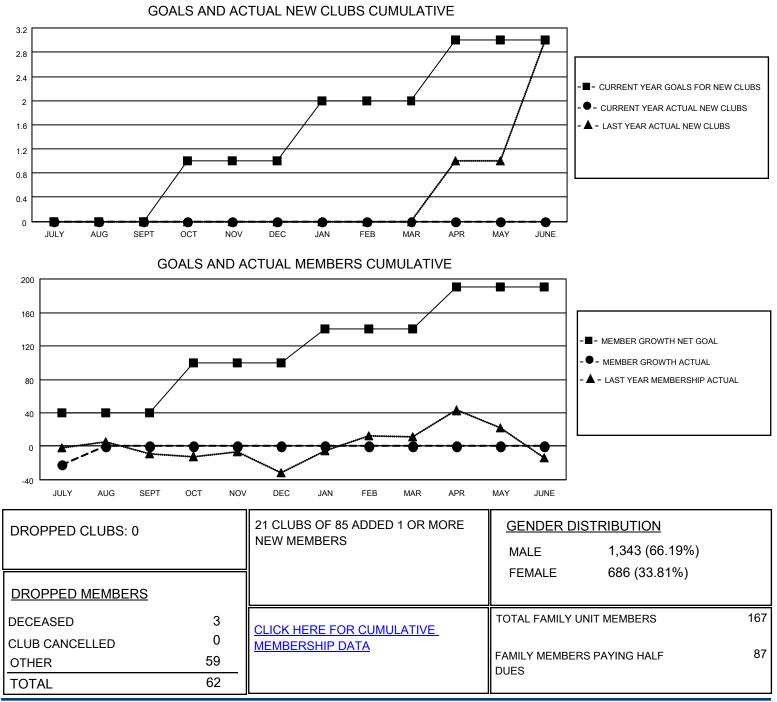

## LOCATION NIGERIA

District 404 B1

Results as of: 7/31/2020

| Clubs                 |               |           |               | Members               |                         |                         |                                                    |
|-----------------------|---------------|-----------|---------------|-----------------------|-------------------------|-------------------------|----------------------------------------------------|
| RESULTS FOR 2020-2021 |               |           |               | RESULTS FOR 2020-2021 |                         |                         |                                                    |
| QUARTER               | NEW CLUB GOAL | NEW CLUBS | DROPPED CLUBS | QUARTER MEI           | MBER GROWTH NET<br>GOAL | MEMBER GROWTH<br>ACTUAL | DROPPED<br>MEMBERS ACTUAL<br>(including transfers) |
| JULY/AUG/SEPT         | 0             | 0         | 0             | JULY/AUG/SEPT         | 40                      | 41                      | 62                                                 |
| OCT/NOV/DEC           | 1             | 0         | 0             | OCT/NOV/DEC           | 60                      | 0                       | 0                                                  |
| JAN/FEB/MAR           | 1             | 0         | 0             | JAN/FEB/MAR           | 40                      | 0                       | 0                                                  |
| APR/MAY/JUNE          | 1             | 0         | 0             | APR/MAY/JUNE          | 50                      | 0                       | 0                                                  |